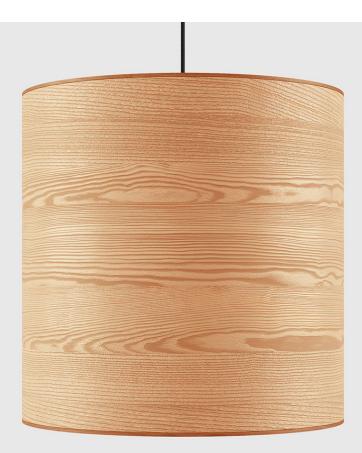

## **Milton Large Pendant Light**

A love letter to the beauty of nature, the Milton lighting collection focuses on the unique intricacy of woodgrain to create an illuminating, one-of-a-kind design. The oversized shape easily grabs attention when hung solo over a dining table but looks equally stunning alongside additional shades in a group vignette. Each light fixture is encased in a natural wood veneer lampshade, with a black fabric electrical cord that lets the lighting's rustic appeal take center stage.

## Milton Large Pendant Light

- Crafted from a piece of natural ash veneer.
- Has a plastic inner lining and finished with a fabric trim at the top and bottom.
- Drum shade has a translucent acrylic diffuser at the bottom.
- 4' long twisted black fabric electrical cord connects to a black, round metal ceiling plate.
- Also available as a smaller hanging shade.
- Group large shade with a couple of small hanging shades to create an eye-catching vignette.
- UL Listed.
- Professional installation required.
- Recommended lightbulb is a 60W bulb or LED equivalent.
- Wood is a natural material, with variations in grain pattern and colour that make each design unique.