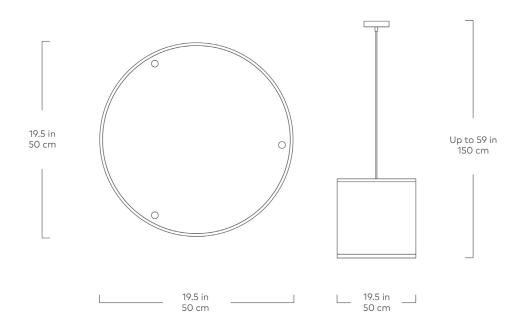

## Milton Large Pendant Light

- Crafted from a piece of natural ash veneer.
- Has a plastic inner lining and finished with a fabric trim at the top and bottom.
- Drum shade has a translucent acrylic diffuser at the bottom.
- 4' long twisted black fabric electrical cord connects to a black, round metal ceiling plate.
- Also available as a smaller hanging shade.
- Group large shade with a couple of small hanging shades to create an eye-catching vignette.
- UL Listed.
- Professional installation required.
- Recommended lightbulb is a 60W bulb or LED equivalent.
- Wood is a natural material, with variations in grain pattern and colour that make each design unique.