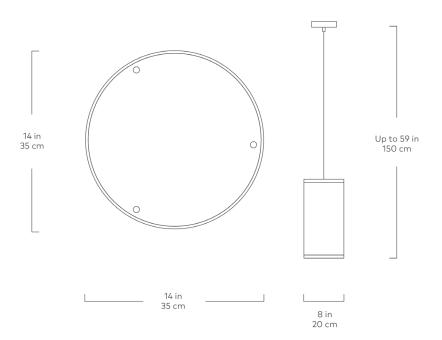

## **Milton Small Pendant Light**

A love letter to the beauty of nature, the Milton lighting collection focuses on the unique intricacy of woodgrain to create an illuminating drum design. The petite size is ideal for adding a subtle glow above a nightstand or kitchen island and takes on a statement-making effect when grouped together. Each light fixture is encased in a natural wood veneer lampshade, with a black fabric electrical cord that lets the lighting's rustic appeal take center stage.

## **Milton Small Pendant Light**

- Crafted from a piece of natural ash veneer.
- Has a plastic inner lining and finished with a fabric trim at the top and bottom.
- Drum shade has a translucent acrylic diffuser at the bottom.
- 4' long twisted black fabric electrical cord connects to a black, round metal ceiling plate.
- Also available as large hanging shade.
- Group a couple of smaller shades with a large hanging shade to create an eye-catching vignette.
- UL Listed.
- Professional installation required.
- Recommended lightbulb is a 60W bulb or LED equivalent.
- Wood is a natural material, with variations in grain pattern and colour that make each design unique.