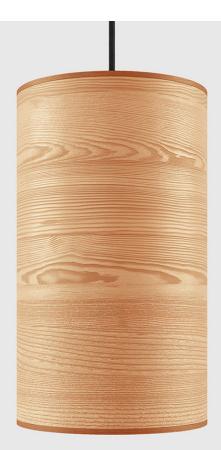

## **Milton Small Pendant Light**

A love letter to the beauty of nature, the Milton lighting collection focuses on the unique intricacy of woodgrain to create an illuminating drum design. The petite size is ideal for adding a subtle glow above a nightstand or kitchen island and takes on a statement-making effect when grouped together. Each light fixture is encased in a natural wood veneer lampshade, with a black fabric electrical cord that lets the lighting's rustic appeal take center stage.

## **Milton Small Pendant Light**

- Crafted from a piece of natural ash veneer.
- Has a plastic inner lining and finished with a fabric trim at the top and bottom.
- Drum shade has a translucent acrylic diffuser at the bottom.
- 4' long twisted black fabric electrical cord connects to a black, round metal ceiling plate.
- Also available as large hanging shade.
- Group a couple of smaller shades with a large hanging shade to create an eye-catching vignette.
- UL Listed.
- Professional installation required.
- Recommended lightbulb is a 60W bulb or LED equivalent.
- Wood is a natural material, with variations in grain pattern and colour that make each design unique.